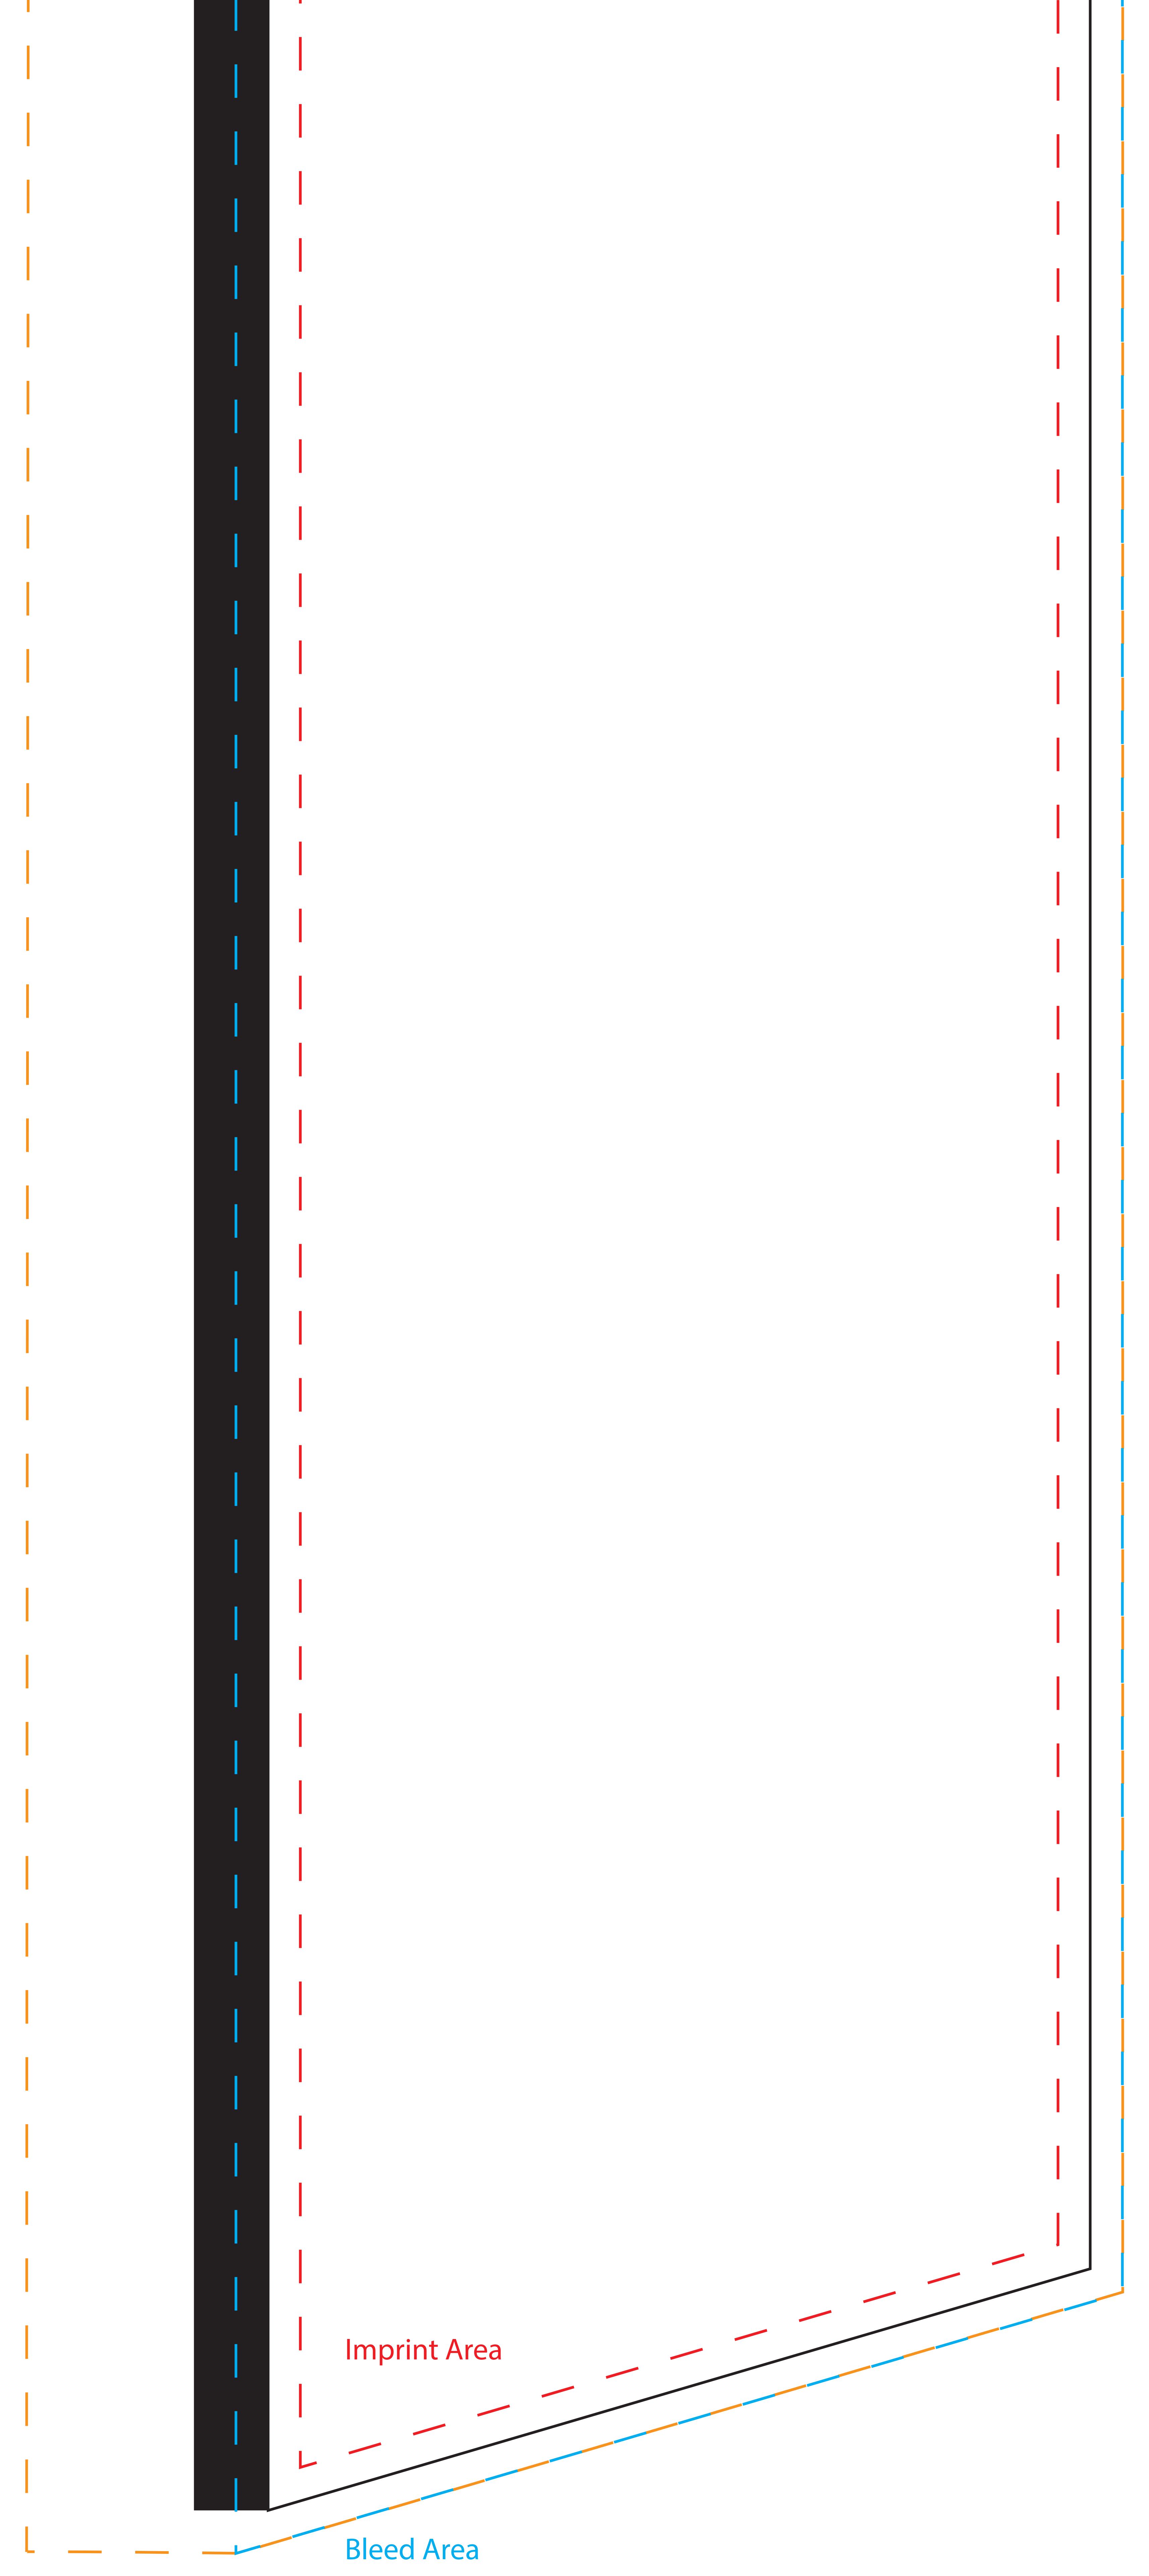

## 12' Swooper Template (100% Scale) SWOOP-C12 Imprint Area: 23.5" x 141.5"

Notes:

- Keep all artwork away from the edge (reflected by the red dotted line) of the template.
- Any artwork that is intended to run off the edge requires bleed past the edges (reflected by the blue dotted line).
- The Pole Sleeve is black by default. Another solid color may be used but could carry an additional charge and requires additional bleed (reflected by the orange dotted line)
- Use ONLY Pantone Solid Coated colors
- Convert all text to outlines