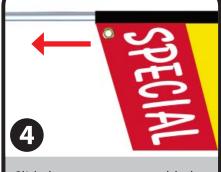

Slide banner onto assembled pole starting at the bent end. Make sure to slide the pole completely inside the reinforced pocket at the end of the pole sleeve.

Insert nylon flag tie through the grommet or black loop anchor at the bottom end of the banner. Close nylon flag tie tightly around pole.