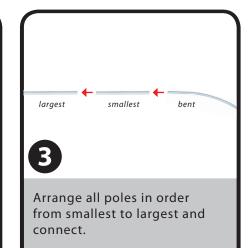

## **Swooper Banners**

Includes:
2 Section Straight Poles
1 Bent Pole
Nylon Flag Tie
Ground Spike

DO NOT install near trees, wires, poles or buildings.

Install ground spike by hammering on the top of the main part of the steel rod with a rubber mallet (not included). DO NOT hammer peg attachment.