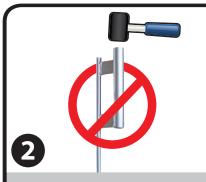

## **Swooper Banners**

Includes:
2 Section Straight Poles
1 Bent Pole
Nylon Flag Tie
Ground Spike

DO NOT install near trees, wires, poles or buildings.

Install ground spike by hammering on the top of the main part of the steel rod with a rubber mallet (not included). DO NOT hammer peg attachment.