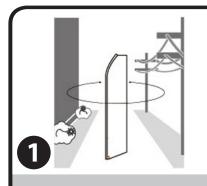

Slide banner onto assembled pole starting at the bent end. Make sure to slide the pole completely inside the reinforced pocket at the end of the pole sleeve.

Insert nylon flag tie through the grommet or black loop anchor at the bottom end of the banner. Close nylon flag tie tightly around pole.