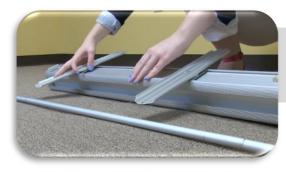

Flip the base of the banner over and rotate the feet to sit perpendicular to the base.

2

Stand at the back of the base and begin to gently pull the banner upwards. Clip the hook at the top of the assembled sectional pole pieces to the ledge at the top of the banner.