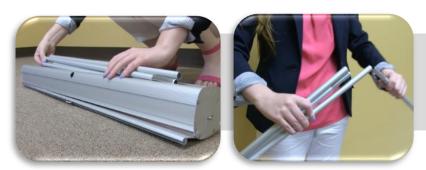

## HARDWARE INCLUDES:

Travel Bag Aluminum Retractable Banner Stand Polypropylene Banner

Remove sectional pole pieces from the base of the Retractable Banner Stand and assemble by connecting each of the sectional pole pieces together.