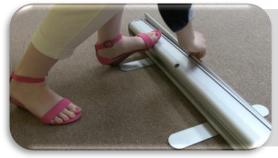

Flip the base of the banner over and rotate the feet to sit perpendicular to the base.

2

Stand at the back of the base and begin to gently pull the banner upwards. Clip the hook at the top of the assembled sectional pole pieces to the ledge at the top of the banner.