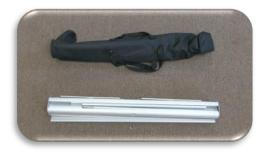

## HARDWARE INCLUDES:

Travel Bag Aluminum Retractable Banner Stand Polypropylene Banner

Remove sectional pole pieces from the base of the Retractable Banner Stand and assemble by connecting each of the sectional pole pieces together.