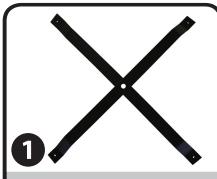

To set-up the Cross Base, place the legs perpendicular to each other in the shape of an X.

Insert the top, center peg into the hole at the center of the legs. After that, tighten the nut on the bottom.