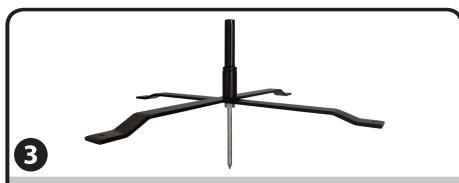

If the Cross Base will be used outside, secure the ground spike to the middle of the Cross Base. Then stick the spike into the ground and use the L-shaped stakes to secure the legs by driving the stakes through the smaller holes at the ends of the feet.