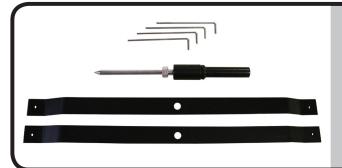

## Includes:

- 4 L-Shaped Stakes
- 1 Peg with Removable Ground Spike
- 2 Legs

This product is for outdoor promotional use only and should not be left out in extreme weather conditions.

Please use common sense guidelines and do not display this product outdoors when extreme winds or storms may be present.