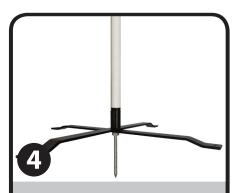

To set-up the Cross Base, place the legs perpendicular to each other in the shape of an X.

Insert the top, center peg into the hole at the center of the legs. After that, tighten the nut on the bottom.

If the Cross Base will be used outside, secure the ground spike to the middle of the Cross Base. Then stick the spike into the ground and use the L-shaped stakes to secure the legs by driving the stakes through the smaller holes at the ends of the feet.