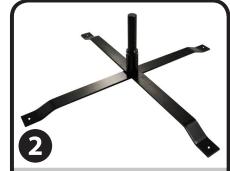

To set-up the Cross Base, place the legs perpendicular to each other in the shape of an X.

Insert the top, center peg into the hole at the center of the legs. After that, tighten the nut on the bottom.